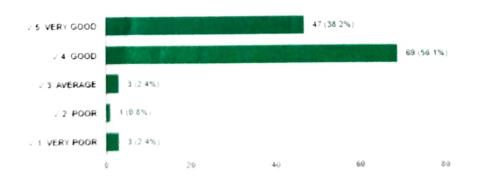

## 10. How do you rate the quality of teaching in the College? (तुम्ही महाविद्यालयातील अध्यापनाच्या गुणवत्तेचे मूल्यांकन कसे करता?)