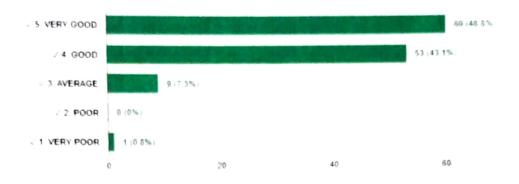

1. Admission Process (प्रवेश प्रक्रिया.)

2. How was the change in your ward after joining in the College? (कॉलेजमध्ये रुजू झाल्यानंतर तुमच्या पाल्यात कसा बदल झाला?)