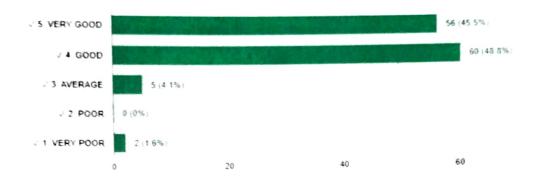

1. Admission Process (प्रवेश प्रक्रिया.)

2. How was the change in your ward after joining in the College? (कॉलेजमध्ये रुजू झाल्यानंतर तुमच्या पाल्यात कसा बदल झाला?)