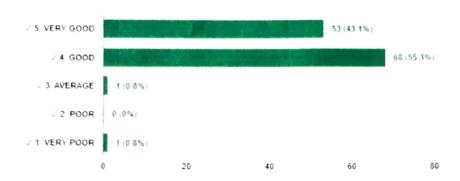

# Сору

O Copy

123 / 123 correct responses

7. Examination system adopted by the College (महाविद्यालयाने स्वीकारलेली परीक्षा प्रणाली)

123 / 123 correct responses

8. Improvement in soft skills, knowledge, Ethics, Morality observed by you in your ward (तुमच्या पाल्यात तुम्ही पाहिलेली सॉफ्ट स्किल्स, ज्ञान, नैतिकता, नैतिकता यामध्ये सुधारणा)

123 / 123 correct responses

9. How well did the syllabus create interest to your ward to pursue research in a particular topic? (एखाद्या विशिष्ट विषयात संशोधन करण्यासाठी अभ्यासक्रमाने तुमच्या पाल्यात किती चांगली आवड निर्माण केती?)