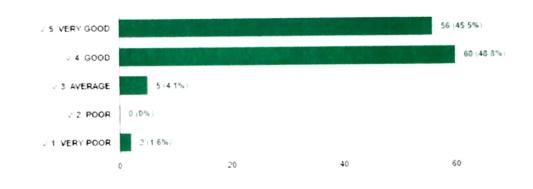

## शाल मागप्रात)

6. Discipline observed by you in your ward (तुमच्या पाल्यात तुम्ही पाहिलेली शिस्त)