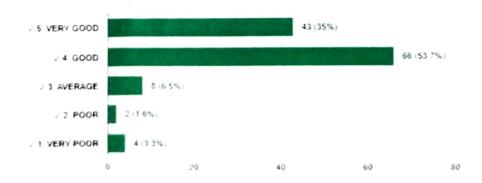

# Сору

O Copy

123 / 123 correct responses

7. Examination system adopted by the College (महाविद्यालयाने स्वीकारलेली परीक्षा प्रणाली)

123 / 123 correct responses

8. Improvement in soft skills, knowledge, Ethics, Morality observed by you in your ward (तुमच्या पाल्यात तुम्ही पाहिलेली सॉफ्ट स्किल्स, ज्ञान, नैतिकता, नैतिकता यामध्ये सुधारणा)