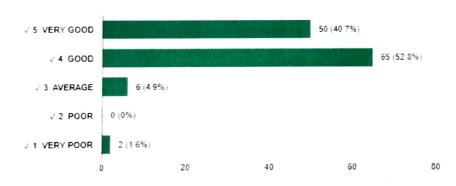

123 / 123 correct responses

9. How well did the syllabus create interest to your ward to pursue research in a particular topic? (एखाद्या विशिष्ट विषयात संशोधन करण्यासाठी अभ्यासक्रमाने तुमच्या पाल्यात किती चांगली आवड निर्माण केती?)

□ Сору