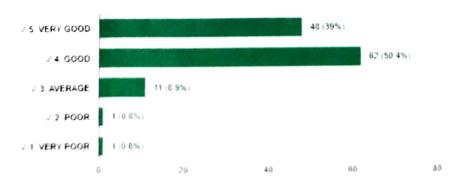

## 10. How do you rate the quality of teaching in the College? (तुम्ही महाविद्यालयातील अध्यापनाच्या गुणवत्तेचे मूल्यांकन कसे करता?)

#### 123 / 123 correct responses