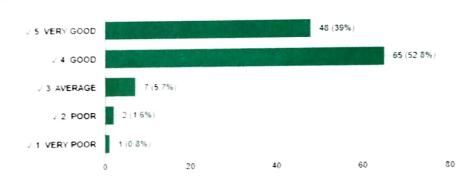

#### 123 / 123 correct responses

 Student's Counseling and guidance by college (महाविद्यालयाकडून विद्यार्थ्यांचे समुपदेशन आणि मार्गदर्शन)