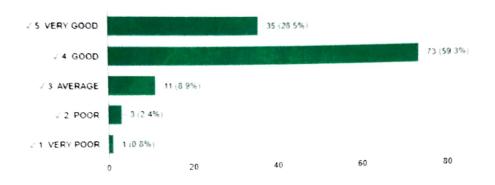

## 10. How do you rate the quality of teaching in the College? (तुम्ही महाविद्यालयातील अध्यापनाच्या गुणवत्तेचे मूल्यांकन कसे करता?)

#### 123 / 123 correct responses